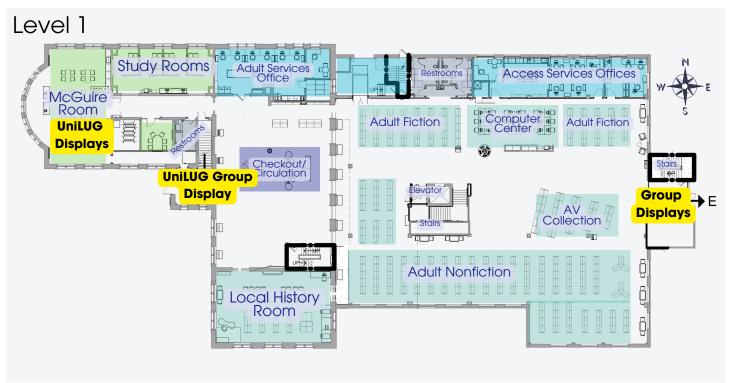

#### Level 1

- Group Displays (Chicago Street Lobby)
- UniLUG Group Display-Build your own Fidget Spinners (Ottawa Street Lobby)
- UniLUG Displays (McGuire Room)

### Level 1

- Group Displays (Chicago Street Lobby)
- UniLUG Group Display-Build your own Fidget Spinners (Ottawa Street Lobby)
- UniLUG Displays (McGuire Room)