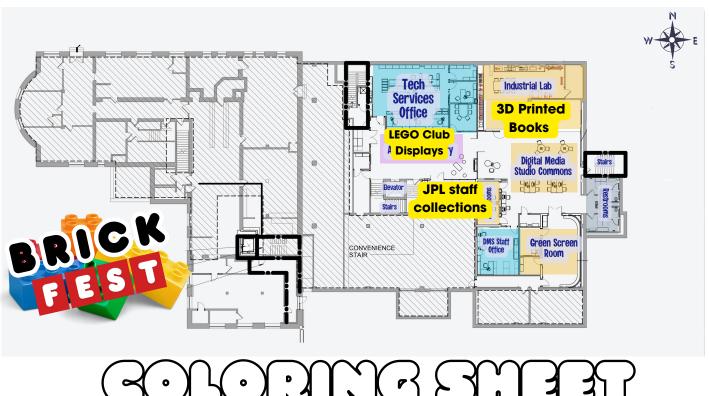

#### **Lower Level**

- JPL Lego Collections (Art Studio/Display Space)
- 3D Printed Books for Minifigs (Digital Media Studio)