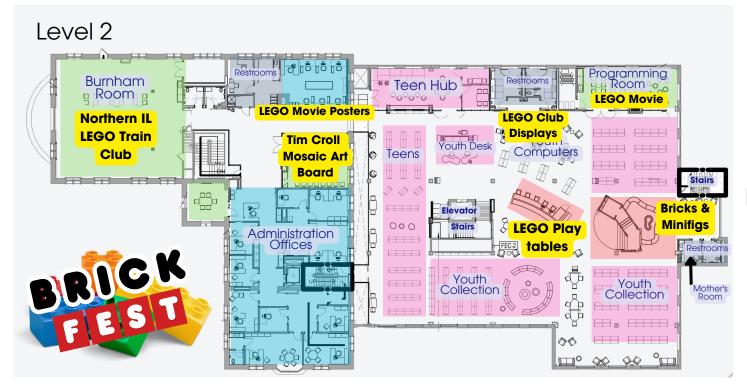

#### Level 2

- Northern Illinois LEGO Train Club (Burnham Room)
- LEGO Master Tim Croll's Mosaic Art Board (Board Room)
- LEGO Movie Posters (Northwest Art Wall)
- Bricks & Minifigs, Crest Hill (Youth Services East)
- LEGO Play Tables (Youth Services)
- The LEGO Movie (Youth Programming Room)
- JPL Lego Club Displays (Youth Services)

#### Level 2

- Northern Illinois LEGO Train Club (Burnham Room)
- LEGO Master Tim Croll's Mosaic Art Board (Board Room)
- LEGO Movie Posters (Northwest Art Wall)
- Bricks & Minifigs, Crest Hill (Youth Services East)
- LEGO Play Tables (Youth Services)
- · The LEGO Movie (Youth Programming Room)
- JPL Lego Club Displays (Youth Services)